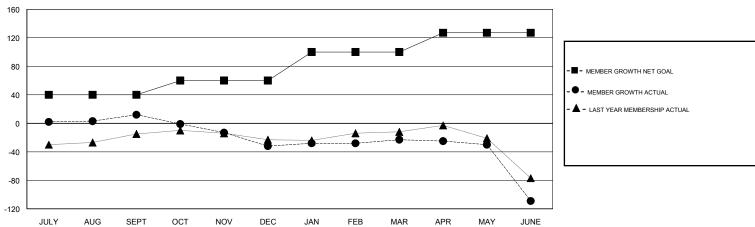

0

| ION MININESO          | MININESOTA                |                         |                                              |  |  |  |
|-----------------------|---------------------------|-------------------------|----------------------------------------------|--|--|--|
| Members               |                           |                         |                                              |  |  |  |
| RESULTS FOR 2018-2019 |                           |                         |                                              |  |  |  |
| QUARTER               | MEMBER GROWTH NET<br>GOAL | MEMBER GROWTH<br>ACTUAL | DROPPED MEMBERS ACTUAL (including transfers) |  |  |  |
| JULY/AUG/SEPT         | 40                        | 71                      | 46                                           |  |  |  |
| OCT/NOV/DEC           | 20                        | 29                      | 68                                           |  |  |  |
| JAN/FEB/MAR           | 40                        | 44                      | 31                                           |  |  |  |
| APR/MAY/JUNE          | 27                        | 39                      | 119                                          |  |  |  |

## GOALS AND ACTUAL MEMBERS CUMULATIVE

| DROPPED CLUBS: 1  DROPPED MEMBERS |     | 51 CLUBS OF 67 ADDED 1 OR MORE<br>NEW MEMBERS | GENDER DISTRIBUTION  MALE 1,324 (62.42%)  FEMALE 797 (37.58%)  Women Percentage Fiscal Year Goal: 0% |     |
|-----------------------------------|-----|-----------------------------------------------|------------------------------------------------------------------------------------------------------|-----|
| DECEASED                          | 37  | CLICK HERE FOR CUMULATIVE                     | TOTAL FAMILY UNIT MEMBERS                                                                            |     |
| CLUB CANCELLED                    | 0   | MEMBERSHIP DATA                               |                                                                                                      | 252 |
| OTHER                             | 227 |                                               | FAMILY MEMBERS PAYING HALF DUES                                                                      | 352 |
| TOTAL                             | 264 |                                               |                                                                                                      |     |